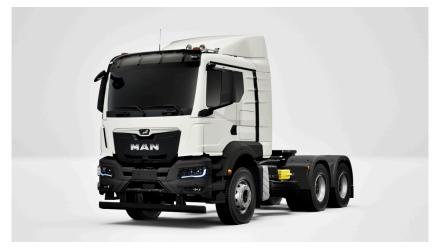

# Vehicle description for: TGS 33.440 6x4 BB SA

Illustration can deviate

| V۵ | hi | ماہ | sta | nnd | lo r | de |
|----|----|-----|-----|-----|------|----|
|    |    |     |     |     |      |    |

| Product family         | The new MAN Truck Generation                           |  |
|------------------------|--------------------------------------------------------|--|
| Model & Variant        | TGS 33.440 6x4 BB SA                                   |  |
| Emission class         | EURO2                                                  |  |
| Engine family          | D26                                                    |  |
| Engine output          | 324 kW                                                 |  |
| Vehicle type           | Vehicle type Semitrailer tractor (SA)                  |  |
| Body type              | 042 SZM Heavy-duty transport                           |  |
| Cab                    | TN cab: the flexible one (narrow, long, normal height) |  |
| Main wheel distance    | 3600 mm                                                |  |
| Overhang               | 700 mm                                                 |  |
| Steering configuration | Left                                                   |  |

The printed images in this offer are for explanatory purposes and may differ from the actual configuration. For further product information on the tire selection "selectively", please contact our sales staff.