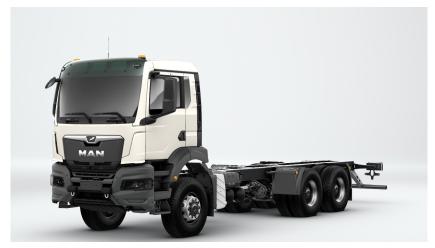

# Vehicle description for: TGS 33.400 6x6 BB CH

Illustration can deviate

| Vehicle standar | rds                    |                                               |  |
|-----------------|------------------------|-----------------------------------------------|--|
|                 | Product family         | The new MAN Truck Generation                  |  |
|                 | Model & Variant        | TGS 33.400 6x6 BB CH                          |  |
|                 | Vehicle type           | Vehicle type, platform truck and chassis (LK) |  |
|                 | Cab                    | Local transport cab NN                        |  |
|                 | Main wheel distance    | 4500 mm                                       |  |
|                 | Overhang               | 2500 mm                                       |  |
|                 | Steering configuration | Left                                          |  |

The printed images in this offer are for explanatory purposes and may differ from the actual configuration. For further product information on the tire selection "selectively", please contact our sales staff.