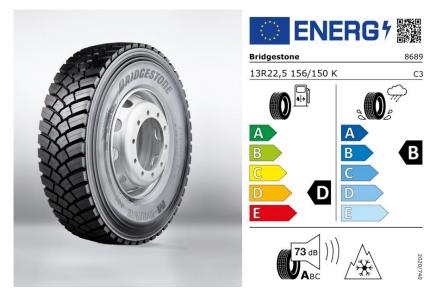

re                               | Yes                           |
| Date of start of production                    | 02/17                         |
| Date of end of production                      |                               |
| Additional information                         |                               |
| Load-capacity index (Single load index for Add | ditional Service Description) |
| Load-capacity index (Dual load index for Addi  | tional Service Description)   |
| Speed category symbol (for Additional Service  | e Description)                |

□ Rim type, front axle, steel, single-part

0P0P0



- □ Rim size, front axle, 10-hole, 9.00x22.5
- □ Wheel nut cover ring, front axle
- □ Tyres for rear axle, Bridgestone 13R22.5 M-DRIVE 001 Drive-Road+Offroad TL

0P0NI 0P0PR 0PGF2



### **Product Information Sheet**

| Delegated Regulation (EU) 2020/740             | PRINCECTONE                  |
|------------------------------------------------|------------------------------|
| Supplier name or trademark                     | BRIDGESTONE                  |
| Commercial name or trade designation           | M-DRIVE 001                  |
| Tyre type identifier                           | 8689                         |
| Tyre size designation                          | 13 R22.5                     |
| Load-capacity index                            | 156                          |
| Load-capacity index (Load index for Dual       | 150                          |
| mounting)                                      |                              |
| Speed category symbol