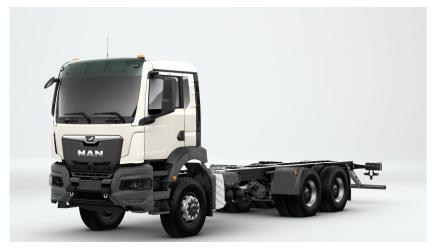

# Vehicle description for: TGS 33.400 6x6 BB CH

Illustration can deviate

| Vel | าเсเ | e s | tan | da | rds |
|-----|------|-----|-----|----|-----|

| enicie Standard | 15                     |                                               |
|-----------------|------------------------|-----------------------------------------------|
|                 | Product family         | The new MAN Truck Generation                  |
|                 | Model & Variant        | TGS 33.400 6x6 BB CH                          |
|                 | Vehicle type           | Vehicle type, platform truck and chassis (LK) |
|                 | Cab                    | Local transport cab NN                        |
|                 | Main wheel distance    | 4500 mm                                       |
|                 | Overhang               | 2500 mm                                       |
|                 | Steering configuration | Left                                          |