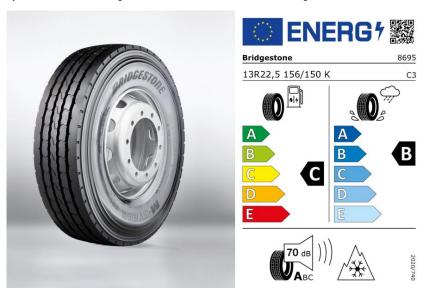

|
|                                                                                       | MAN Idle Speed Driving gearbox function  Rock-free gearbox function  MAN TipMatic Efficiency driving program, up to 70,000 kg  MAN TipMatic Offroad gearbox shift strategy, up to 70,000 kg  MAN TipMatic Manoeuvre driving program, manoeuvring feature  Transfer case MAN G252 with on-road and off-road gear  Transfer case lock management, electronic (VSM)  Single-disc clutch, 430 mm, dry, reinforced (LongLife)  Driveline propshaft, reinforced |

#### Wheels, tyres

□ Required tyre speed index G

□ Tyres for front axle, Bridgestone 13R22.5 M-STEER 001 Steering-Road+Offroad TL

0PFWA 0PGKZ



### **Product Information Sheet**

| Delegated Regulation (EU) 2020/740             |                               |
|------------------------------------------------|-------------------------------|
| Supplier name or trademark                     | BRIDGESTONE                   |
| Commercial name or trade designation           | M-STEER 001                   |
| Tyre type identifier                           | 8695                          |
| Tyre size designation                          | 13 R22.5                      |
| Load-capacity index                            | 156                           |
| Load-capacity index (Load index for Dual       | 150                           |
| mounting)                                      |                               |
| Speed category