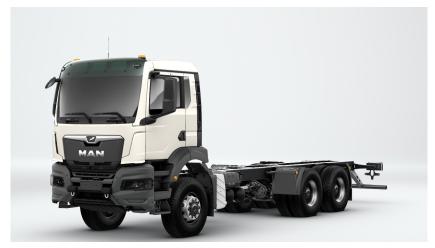

# Vehicle description for: TGS 33.400 6x6 BB CH

Illustration can deviate

| Vehicle standards |                                      |                                               |
|-------------------|--------------------------------------|-----------------------------------------------|
|                   | Product family                       | The new MAN Truck Generation                  |
|                   | Model & Variant TGS 33.400 6x6 BB CH |                                               |
|                   | Vehicle type                         | Vehicle type, platform truck and chassis (LK) |
|                   | Cab                                  | Local transport cab NN                        |
|                   | Main wheel distance                  | 4500 mm                                       |
|                   | Overhang                             | 2500 mm                                       |
|                   | Steering configuration               | Left                                          |