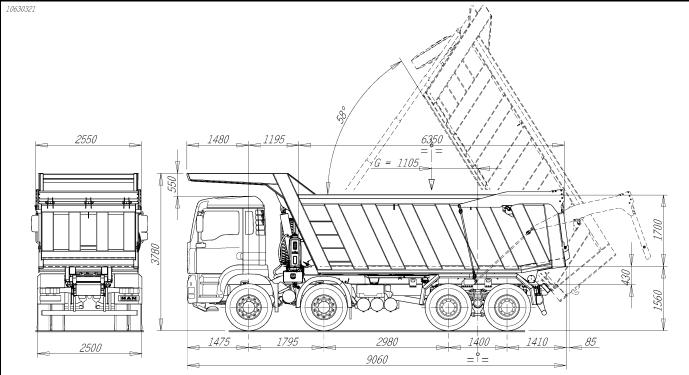

## **TECHNICAL DATA**

"**CE**"

LIFTING : - Frontal telescopic cylinder.

Pneumatic, modulated body descent control.Rubber safety stoppers at the end of tilting.

- Stabiliser bar.

- Tipping time: 30 sec

SUBFRAME: - Side frame in bent steel sheet.

- Anti-torsion cross-member in the back side.

- Mixed type frame fixing (front screws with springs).

DUMP-BODY: - Capacity, 22 cu.m.

- Inside width, 2160 mm

- Special reinforced structure for rock transport.

- Structure in bent steel sheet.

- Body floor in antiabrasion steel (HB 450), thickness 12 mm

- Boards in antiabrasion steel (HB 400), thickness 8 mm

- Front board equipped with cab protection roof and spare wheel holder.

- Fixed sideboards.

- Inclined rear side of the body.

- Rear board with automatic opening device, by chains.

## WEIGHTS (kg)

| Dump body                    | 8700  |
|------------------------------|-------|
| Net weight of the dump truck |       |
| Payload                      | 24650 |
| GVW                          | 44000 |